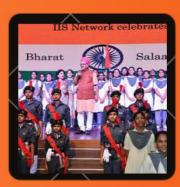

### Corridors of International Programme





#### **Dear IIS Community**

The most auspicious time for IIS that reminds it of its age when the first seeds were sown, and how now, it has bloomed into a huge Banyan Tree giving birth to new institutions and the Cultural Fiesta of its Junior petals exhibiting their talents.

**Best Wishes** 

MS. MALA AGNIHOTRI (PRINCIPAL, IIS)

## Foundation Day















## french festival























### Bagless Day

















#### Independence Day

















#### Inter School Debate Competition















## Initial Step of Leadership







### Investiture ceremony















### Jr. Extravaganza



















# creativity activity Service















### concept Building























### concept building





























### Inter-House competitions & community connect