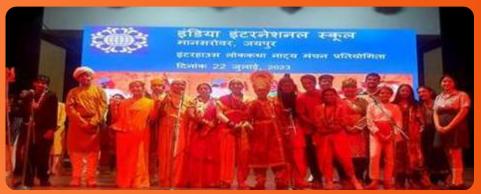

e for IIS that reminds it of its age when the first seeds were sown, and how now, it has bloomed into a huge Banyan Tree giving birth to new institutions and the Cultural Fiesta of its Junior petals exhibiting their talents.

**Best Wishes** 

MS. MALA AGNIHOTRI (PRINCIPAL, IIS)

## Foundation Day















## french festival























### Bagless Day

















#### Independence Day

















#### Inter School Debate Competition















## Initial Step of Leadership







### Investiture ceremony















### Jr. Extravaganza



















# creativity activity Service















### concept Building























### concept building





























### Inter-House competitions & community connect