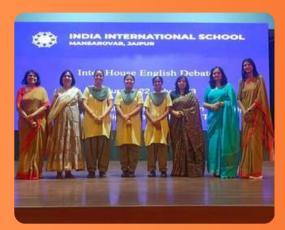

auspicious time for IIS that reminds it of its age when the first seeds were sown, and how now, it has bloomed into a huge Banyan Tree giving birth to new institutions and the Cultural Fiesta of its Junior petals exhibiting their talents.

**Best Wishes** 

MS. MALA AGNIHOTRI (PRINCIPAL, IIS)

## Foundation Day















## french festival























### Bagless Day

















#### Independence Day

















#### Inter School Debate Competition















## Initial Step of Leadership







### Investiture ceremony















### Jr. Extravaganza



















# creativity activity Service















### concept Building























### concept building





























### Inter-House competitions & community connect