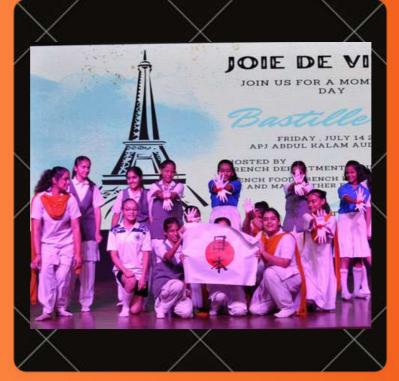

### Corridors of International Programme





#### **Dear IIS Community**

The most auspicious time for IIS that reminds it of its age when the first seeds were sown, and how now, it has bloomed into a huge Banyan Tree giving birth to new institutions and the Cultural Fiesta of its Junior petals exhibiting their talents.

**Best Wishes** 

MS. MALA AGNIHOTRI (PRINCIPAL, IIS)

## Foundation Day















## french festival























### Bagless Day

















#### Independence Day

















#### Inter School Debate Competition















## Initial Step of Leadership







### Investiture ceremony















### Jr. Extravaganza



















# creativity activity Service















### concept Building























### concept building





























### Inter-House competitions & community connect