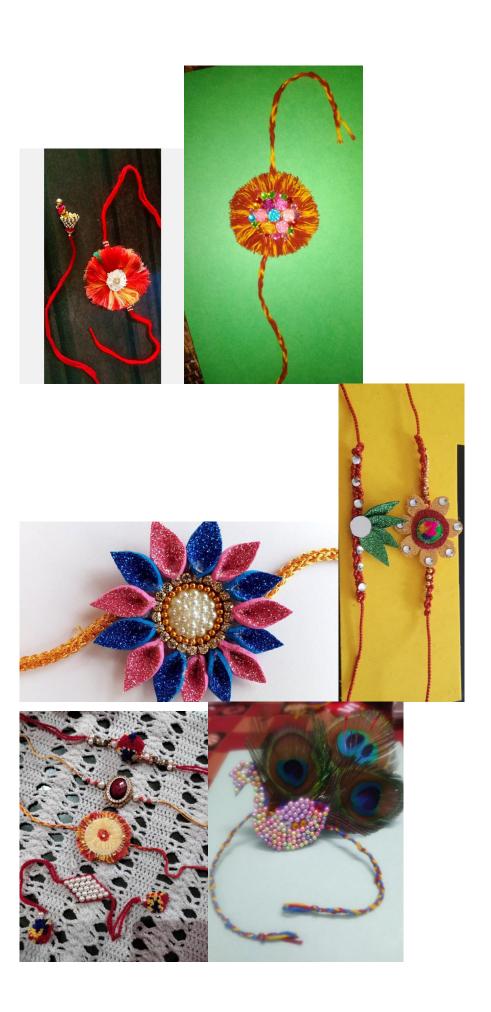

## **RAKSHA BANDHAN DAY**

According to Hindu Panchang, the festival of Raksha Bandhan falls in the month of Shravan (month of Sawan). It is celebrated on the last day of Shravan month (Poornima) which falls in the month of August.

ICG INSTITUTE OF EDUCATIONAL RESEARCH AND DEVELOPMENT celebrated this special occasion with all the students participating in Rakhi Making Activity. Students made special Rakhis using materials available in their homes and later showcased their Rakhi making talents with much fanfare in the special assembly.

The programme was successfully conducted in online mode on Saturday, 21August 2021.