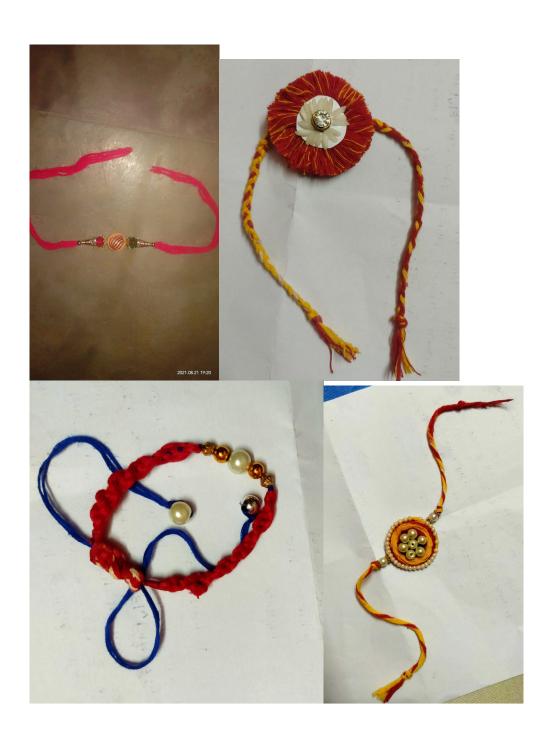

## **RAKSHA BANDHAN DAY**

According to Hindu Panchang, the festival of Raksha Bandhan falls in the month of Shravan (month of Sawan). It is celebrated on the last day of Shravan month (Poornima) which falls in the month of August.

ICG INSTITUTE OF EDUCATIONAL RESEARCH AND DEVELOPMENT celebrated this special occasion with all the students participating in Rakhi Making Activity. Students made special Rakhis using materials available in their homes and later showcased their Rakhi making talents with much fanfare in the special assembly.

The programme was successfully conducted in online mode on Saturday, 21August 2021.